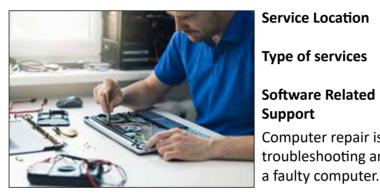

### **Computer & Laptop Repair**

| Service Location                                                                                    | Mumbai                       |
|-----------------------------------------------------------------------------------------------------|------------------------------|
| Type of services                                                                                    | Computer Maintenance service |
| Software Related<br>Support                                                                         | Virus & Malware Remove       |
| Computer repair is the process of identifying, troubleshooting and resolving problems and issues in |                              |